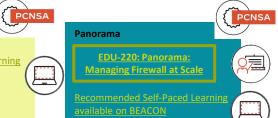

# Palo Alto Networks Certification Overview







## Palo Alto Networks **Certifications per Role UK**

Network Security Administrator

Palo Alto Networks Certified Cybersecurity Entry-level Technician (PCCET)

Recommended Self-Paced Learning available on BEACON



Security Administrator Enterprise

Palo Alto Networks Certified Cybersecurity Entry-level Technician (PCCET)

Recommended Self-Paced Learning available on BEACON



PCCET

PCCET



EDU-210: Firewall Essentials: **Configuration and Management** 



PCNSA

PCNSA

Recommended Self-Paced Learning available on BEACON



### **Firewall Tuning**

Recommended Digital Learning available on BEACON



Network Security Engineer

Palo Alto Networks Certified Cybersecurity Entry-level Technician (PCCET)

Recommended Self-Paced Learning available on BEACON



#### Firewall Deployment

**EDU-210**: Firewall Essentials: **Configuration and Management** 

Recommended Self-Paced Learning



**Firewall Tuning** 

Recommended Digital Learning available on BEACON

PCNSA



**Firewall Troubleshooting** 





Self Paced Learning (PAN Online platform BEACON)



Instructor Led Training (PAN ATP e.g TD SYNNEX Academy)



It is not mandatory to follow an ILT or Digital Learning to pass the exam but highly recommended due to the complexity of the certification

Attending a training does not lead to a certification, you always need to pass a proctored exam at an external test center e.g Pearson Vue

Lat