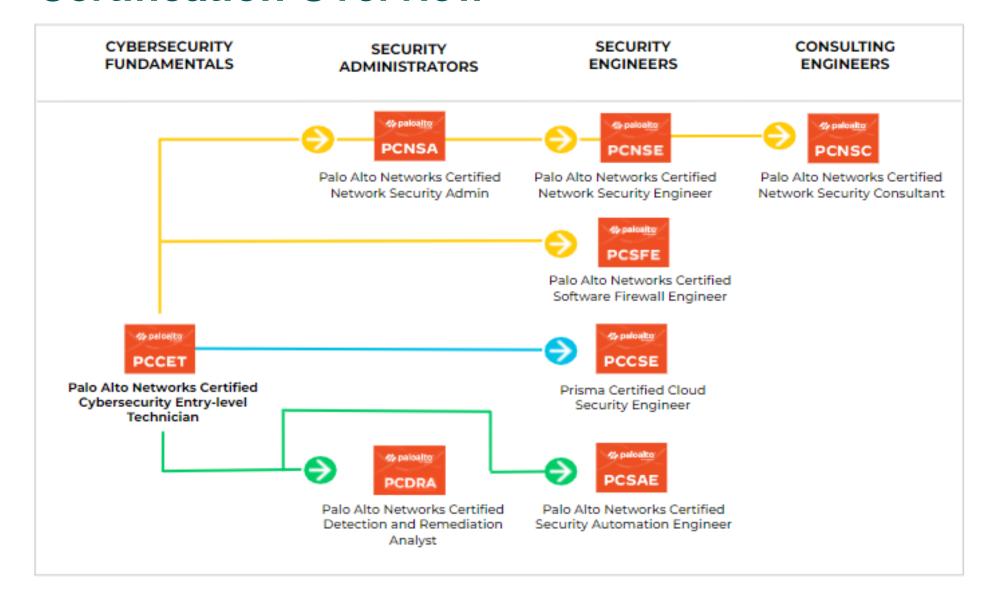

# Palo Alto Networks Certification Overview

## Palo Alto Networks **Certifications per Role UK**

Network Security Administrator

Palo Alto Networks Certified Cybersecurity Entry-level Technician (PCCET)

Recommended Self-Paced Learning available on BEACON

Security Administrator Enterprise

Palo Alto Networks Certified Cybersecurity Entry-level Technician (PCCET)

Recommended Self-Paced Learning available on BEACON

PCCET

PCCET

EDU-210: Firewall Essentials: **Configuration and Management** 

PCNSA

PCNSA

Recommended Self-Paced Learning available on BEACON

### **Firewall Tuning**

Recommended Digital Learning available on BEACON

Network Security Engineer

Palo Alto Networks Certified Cybersecurity Entry-level Technician (PCCET)

Recommended Self-Paced Learning available on BEACON

## Palo Alto Certified Network Security Admin (PCNSA) Palo Alto Certified Network Security Engineer (PCNSE)

It is not mandatory to follow an ILT or Digital Learning to pass the exam but highly recommended due to the complexity of the certification Attending a training does not lead to a certification, you always need to pass a proctored exam at an external test center e.g Pearson Vue Latest information and details also available on Training Course Pathfinder - Palo Alto Networks