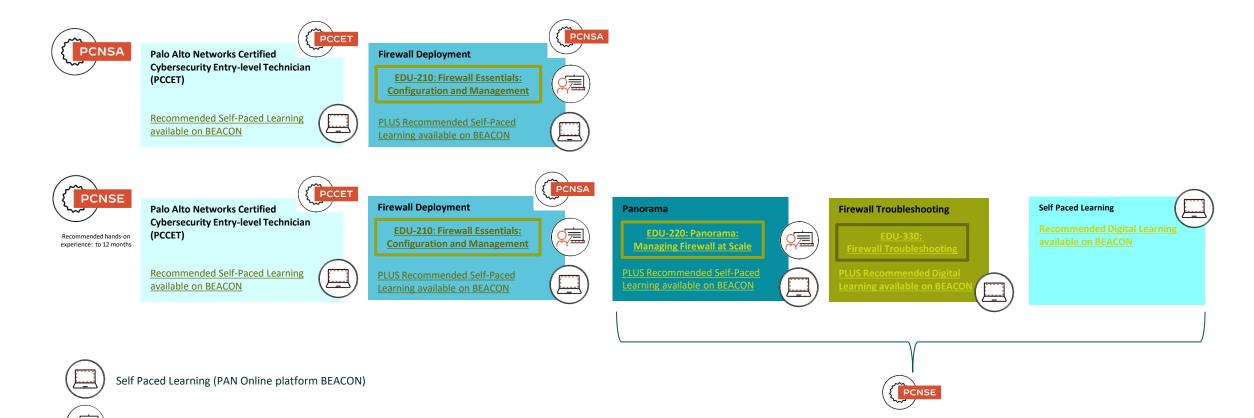

## Palo Alto Networks **Certifications per Role UK**

Network Security Administrator

Palo Alto Networks Certified Cybersecurity Entry-level Technician (PCCET)

Recommended Self-Paced Learning available on BEACON

Security Administrator Enterprise

Palo Alto Networks Certified Cybersecurity Entry-level Technician (PCCET)

Recommended Self-Paced Learning available on BEACON

PCCET

PCCET

EDU-210: Firewall Essentials: **Configuration and Management** 

PCNSA

PCNSA

Recommended Self-Paced Learning available on BEACON

### **Firewall Tuning**

Recommended Digital Learning available on BEACON

Network Security Engineer

Palo Alto Networks Certified Cybersecurity Entry-level Technician (PCCET)

Recommended Self-Paced Learning available on BEACON

#### Firewall Deployment

**EDU-210**: Firewall Essentials: **Configuration and Management** 

Recommended Self-Paced Learning

**Firewall Tuning** 

Recommended Digital Learning available on BEACON

PCNSA

**Firewall Troubleshooting** 

Self Paced Learning (PAN Online platform BEACON)

Instructor Led Training (PAN ATP e.g TD SYNNEX Academy)

It is not mandatory to follow an ILT or Digital Learning to pass the exam but highly recommended due to the complexity of the certification