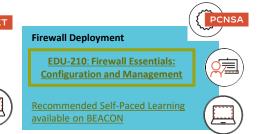

#### Firewall Deployment

**EDU-210**: Firewall Essentials: **Configuration and Management** 

Recommended Self-Paced Learning

**Firewall Tuning** 

Recommended Digital Learning available on BEACON

PCNSA

**Firewall Troubleshooting** 